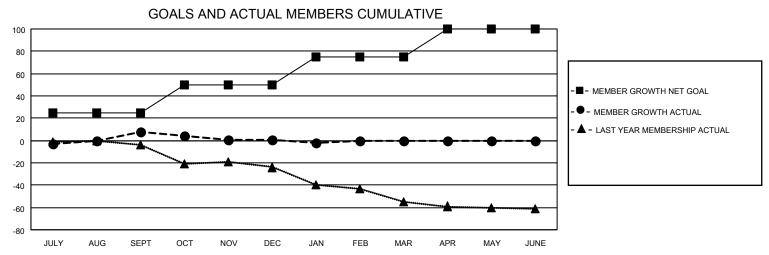

## MONTHLY MEMBERSHIP PROGRESS REPORT

| LOCATION OKLAHOMA     |               |           | District 3 E   |                       |                        | Results as of: 1/31/2023 |                                                    |
|-----------------------|---------------|-----------|----------------|-----------------------|------------------------|--------------------------|----------------------------------------------------|
| Clubs                 |               |           |                | Members               |                        |                          |                                                    |
| RESULTS FOR 2022-2023 |               |           |                | RESULTS FOR 2022-2023 |                        |                          |                                                    |
| QUARTER               | NEW CLUB GOAL | NEW CLUBS | DROPPED CLUBS  | QUARTER MEM           | BER GROWTH NET<br>GOAL | MEMBER GROWTH<br>ACTUAL  | DROPPED<br>MEMBERS ACTUAL<br>(including transfers) |
| JULY/AUG/SEPT         | 0             | 0         | 0              | JULY/AUG/SEPT         | 25                     | 29                       | 21                                                 |
| OCT/NOV/DEC           | 0             | 0         | 0              | OCT/NOV/DEC           | 25                     | 18                       | 24                                                 |
| JAN/FEB/MAR           | 1             | 0         | 0              | JAN/FEB/MAR           | 25                     | 8                        | 11                                                 |
| APR/MAY/JUNE          | 0             | 0         | 0              | APR/MAY/JUNE          | 25                     | 0                        | 0                                                  |
| 0.8                   | GOALS         | AND ACTUA | AL NEW CLUBS C | UMULATIVE             | -                      |                          |                                                    |